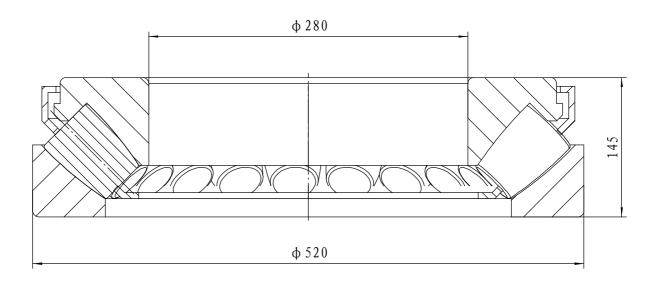

- 1 rated load: Cr= 4900 kN; Cor= 15300 kN
- 2 Heat treatment according to the current standards

| 07     | cage         |    |   |    | brass                     |                                                                                                                                                                                                           |      |          |
|--------|--------------|----|---|----|---------------------------|-----------------------------------------------------------------------------------------------------------------------------------------------------------------------------------------------------------|------|----------|
| 04     | roller       |    |   |    | steel GCr15-GB/T18254     |                                                                                                                                                                                                           |      |          |
| 02     | shaft washe  | er |   |    | steel GCr15SiMn-GB/T18254 |                                                                                                                                                                                                           |      |          |
| 01     | house washer |    |   |    | steel GCr15SiMn-GB/T18254 |                                                                                                                                                                                                           |      |          |
| serial | Name         |    | Q | ty | Material                  | weight                                                                                                                                                                                                    | (kg) | - 135 KG |
|        |              |    |   |    | Thrust roller bearing     | 29456 E  Add: D1805, No. 3 Lianmeng road, Luoyang, Henan, China. Postal: 471003 Phone: +86-379-68611678 Fax: +86-379-68611679 E-mail: sales@jcb-bearing.com  Luoyang Jiecheng Bearing Technology Co., Ltd |      |          |